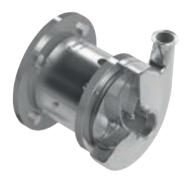

#### QIS SERIES

#### **INTERNAL SEAL**

The QIS is a new sanitary centrifugal pump with an Internal seal, ideal for sanitary and non-sanitary applications, perfect for the food, beverage and pharmaceutical industries.