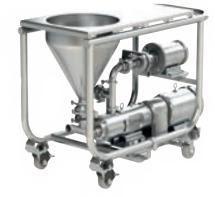

### QVM VISCOSITY MIXER

HIGH VISCOSITY MIXER

The QVM mixer is a QDB Dry blender integrated with a twin screw QTS Pump which improves the performance of the pump allowing higher viscosities.