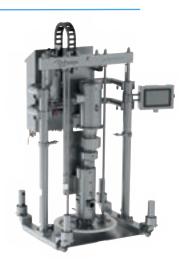

#### QDU SERIES

# THE FASTEST DRUM UNLOADER WITH THE LESS ENERGY CONSUMPTION

The QDU is a Drum Pump Unloader equipment, fully designed with an integrated QTS Pump coupled to an electric motor, which allows savings in energy consumption 5 times less than the competitors.