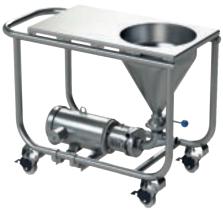

### QDB DRY BLENDER

YOUR PROCESSES, EASIER

The QDB has a modular design that consists of a QIM inliner mixer mounted with a work table and a funnel. It also includes an integrated valve for improved ergonomy.