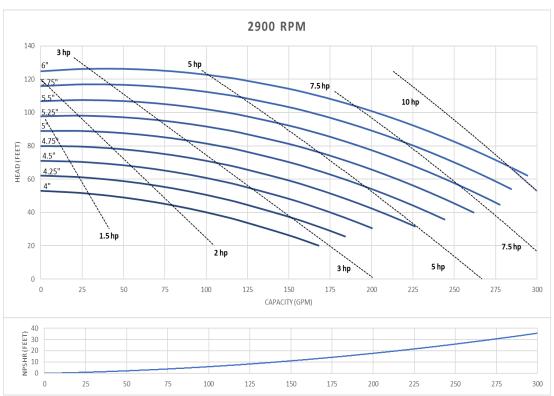

# **QIS 328** 3" x 2" standard inlet

QIS-328 Inlet 3" x Outlet 2". The curves are based testing water at 70 °F and have a tolerance of  $\pm$  5% applicable to all of them. For different operation conditions please contact us. The impeller diameter is in inches.

## QIS 328 3" x 2" standard inlet

QIS-328 Inlet 3" x Outlet 2". The curves are based testing water at 70 °F and have a tolerance of  $\pm$  5% applicable to all of them. For different operation conditions please contact us. The impeller diameter is in inches.