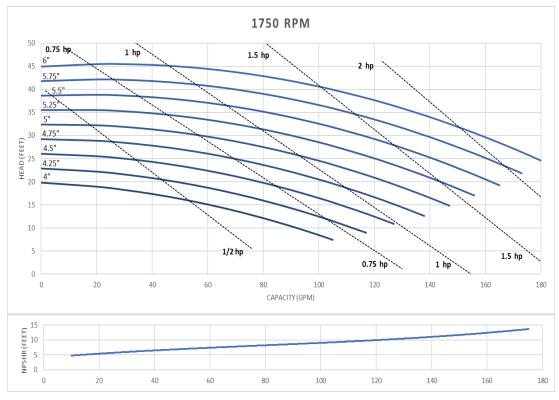

# **QIS 328** 3" x 2" standard inlet

QIS-328 Inlet 3" x Outlet 2". The curves are based testing water at 70 °F and have a tolerance of  $\pm$  5% applicable to all of them. For different operation conditions please contact us. The impeller diameter is in inches.

## QIS 328 3" x 2" standard inlet

QIS-328 Inlet 3" x Outlet 2". The curves are based testing water at 70 °F and have a tolerance of  $\pm$  5% applicable to all of them. For different operation conditions please contact us. The impeller diameter is in inches.