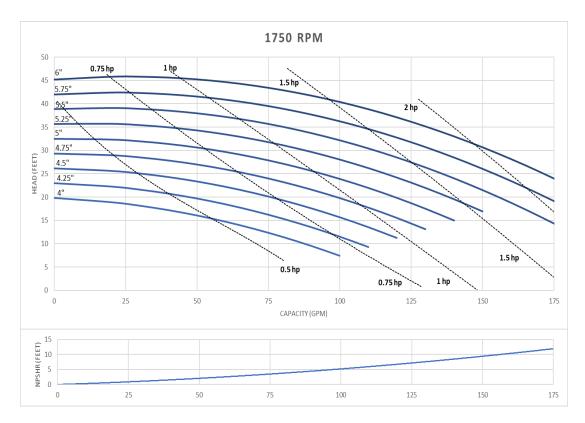

# **QIS 328** 3" x 2" standard inlet

QIS-328 Inlet 3" x Outlet 2". The curves are based testing water at 70 °F and have a tolerance of  $\pm$  5% applicable to all of them. For different operation conditions please contact us. The impeller diameter is in inches.

## QIS 328 3" x 2" standard inlet

QIS-328 Inlet 3" x Outlet 2". The curves are based testing water at 70 °F and have a tolerance of  $\pm$  5% applicable to all of them. For different operation conditions please contact us. The impeller diameter is in inches.