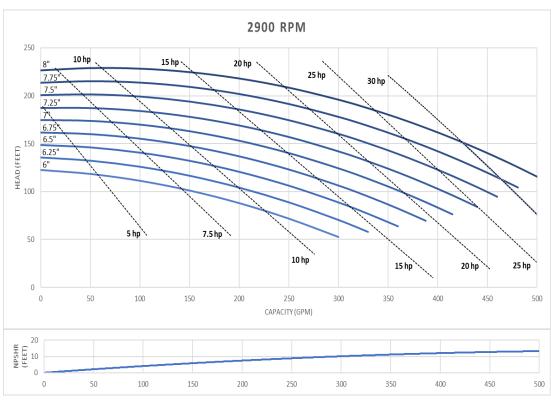

# **QIS 328** 3" x 2" standard inlet

QIS-328 Inlet 3" x Outlet 2". The curves are based testing water at 70 °F and have a tolerance of  $\pm$  5% applicable to all of them. For different operation conditions please contact us. The impeller diameter is in inches.

## QIS 328 3" x 2" standard inlet

QIS-328 Inlet 3" x Outlet 2". The curves are based testing water at 70 °F and have a tolerance of  $\pm$  5% applicable to all of them. For different operation conditions please contact us. The impeller diameter is in inches.