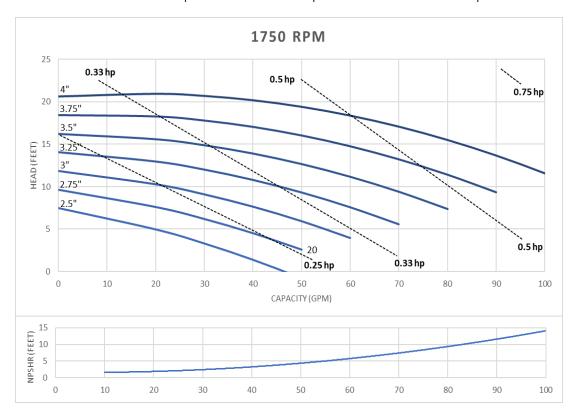

# **QIS 328** 3" x 2" standard inlet

QIS-328 Inlet 3" x Outlet 2". The curves are based testing water at 70 °F and have a tolerance of  $\pm$  5% applicable to all of them. For different operation conditions please contact us. The impeller diameter is in inches.

## QIS 328 3" x 2" standard inlet

QIS-328 Inlet 3" x Outlet 2". The curves are based testing water at 70 °F and have a tolerance of  $\pm$  5% applicable to all of them. For different operation conditions please contact us. The impeller diameter is in inches.