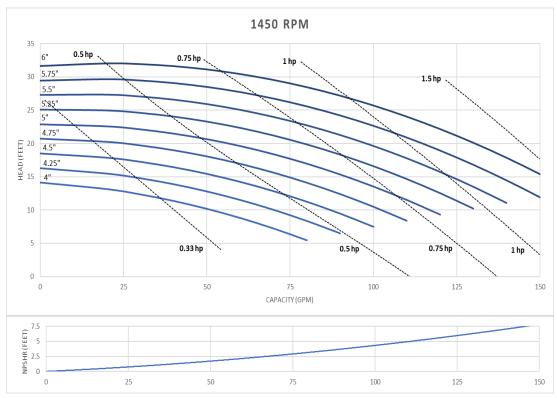

# **QIS 328** 3" x 2" standard inlet

QIS-328 Inlet 3" x Outlet 2". The curves are based testing water at 70 °F and have a tolerance of  $\pm$  5% applicable to all of them. For different operation conditions please contact us. The impeller diameter is in inches.

## QIS 328 3" x 2" standard inlet

QIS-328 Inlet 3" x Outlet 2". The curves are based testing water at 70 °F and have a tolerance of  $\pm$  5% applicable to all of them. For different operation conditions please contact us. The impeller diameter is in inches.