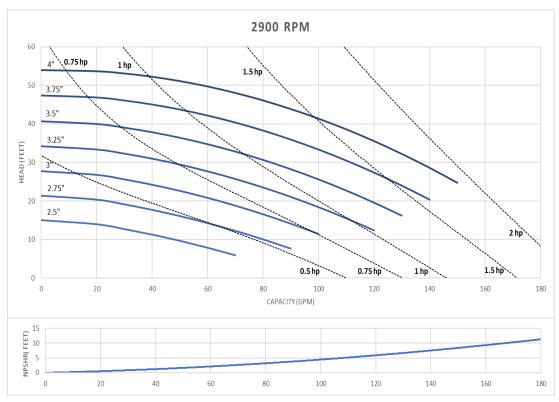

# **QIS 328** 3" x 2" standard inlet

QIS-328 Inlet 3" x Outlet 2". The curves are based testing water at 70 °F and have a tolerance of  $\pm$  5% applicable to all of them. For different operation conditions please contact us. The impeller diameter is in inches.

## QIS 328 3" x 2" standard inlet

QIS-328 Inlet 3" x Outlet 2". The curves are based testing water at 70 °F and have a tolerance of  $\pm$  5% applicable to all of them. For different operation conditions please contact us. The impeller diameter is in inches.