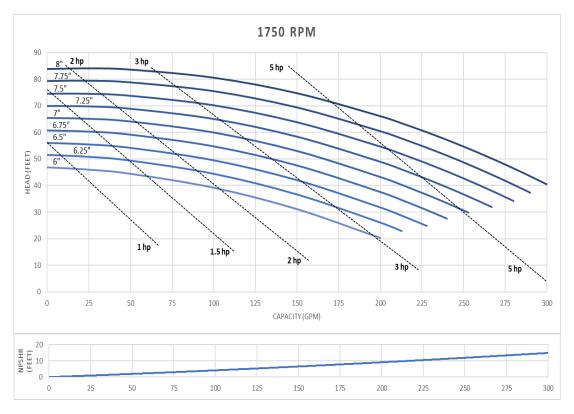

# **QIS 328** 3" x 2" standard inlet

QIS-328 Inlet 3" x Outlet 2". The curves are based testing water at 70 °F and have a tolerance of  $\pm$  5% applicable to all of them. For different operation conditions please contact us. The impeller diameter is in inches.

## QIS 328 3" x 2" standard inlet

QIS-328 Inlet 3" x Outlet 2". The curves are based testing water at 70 °F and have a tolerance of  $\pm$  5% applicable to all of them. For different operation conditions please contact us. The impeller diameter is in inches.