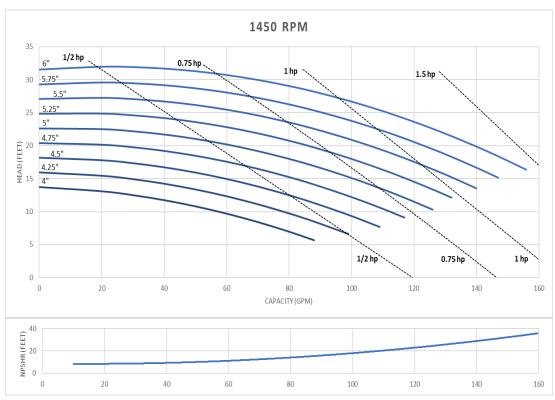

# **QIS 328** 3" x 2" standard inlet

QIS-328 Inlet 3" x Outlet 2". The curves are based testing water at 70 °F and have a tolerance of  $\pm$  5% applicable to all of them. For different operation conditions please contact us. The impeller diameter is in inches.

## QIS 328 3" x 2" standard inlet

QIS-328 Inlet 3" x Outlet 2". The curves are based testing water at 70 °F and have a tolerance of  $\pm$  5% applicable to all of them. For different operation conditions please contact us. The impeller diameter is in inches.