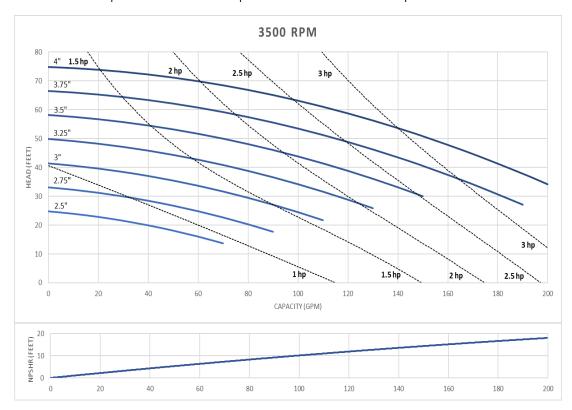

# **QIS 328** 3" x 2" standard inlet

QIS-328 Inlet 3" x Outlet 2". The curves are based testing water at 70 °F and have a tolerance of  $\pm$  5% applicable to all of them. For different operation conditions please contact us. The impeller diameter is in inches.

## QIS 328 3" x 2" standard inlet

QIS-328 Inlet 3" x Outlet 2". The curves are based testing water at 70 °F and have a tolerance of  $\pm$  5% applicable to all of them. For different operation conditions please contact us. The impeller diameter is in inches.