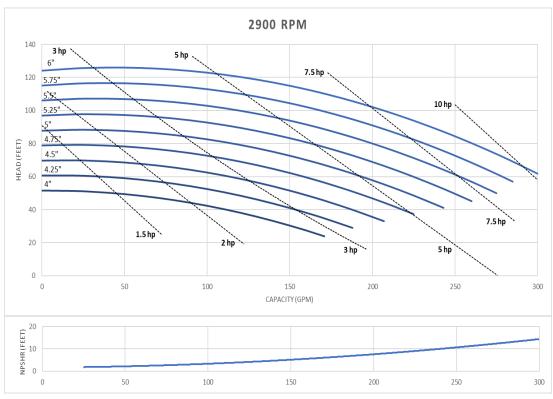

# **QIS 328** 3" x 2" standard inlet

QIS-328 Inlet 3" x Outlet 2". The curves are based testing water at 70 °F and have a tolerance of  $\pm$  5% applicable to all of them. For different operation conditions please contact us. The impeller diameter is in inches.

## QIS 328 3" x 2" standard inlet

QIS-328 Inlet 3" x Outlet 2". The curves are based testing water at 70 °F and have a tolerance of  $\pm$  5% applicable to all of them. For different operation conditions please contact us. The impeller diameter is in inches.