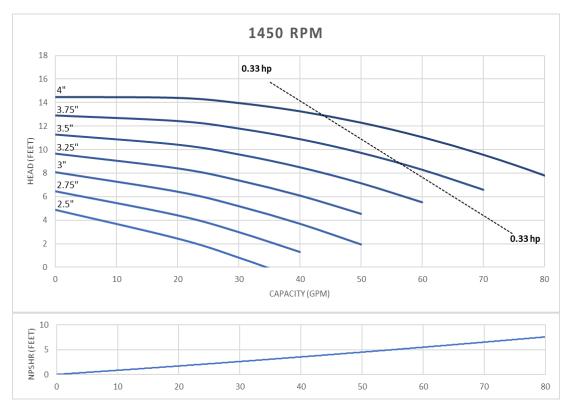

# **QIS 328** 3" x 2" standard inlet

QIS-328 Inlet 3" x Outlet 2". The curves are based testing water at 70 °F and have a tolerance of  $\pm$  5% applicable to all of them. For different operation conditions please contact us. The impeller diameter is in inches.

## QIS 328 3" x 2" standard inlet

QIS-328 Inlet 3" x Outlet 2". The curves are based testing water at 70 °F and have a tolerance of  $\pm$  5% applicable to all of them. For different operation conditions please contact us. The impeller diameter is in inches.