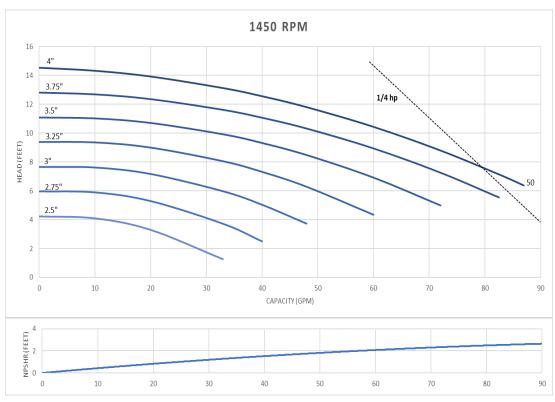

# **QIS 328** 3" x 2" standard inlet

QIS-328 Inlet 3" x Outlet 2". The curves are based testing water at 70 °F and have a tolerance of  $\pm$  5% applicable to all of them. For different operation conditions please contact us. The impeller diameter is in inches.

## QIS 328 3" x 2" standard inlet

QIS-328 Inlet 3" x Outlet 2". The curves are based testing water at 70 °F and have a tolerance of  $\pm$  5% applicable to all of them. For different operation conditions please contact us. The impeller diameter is in inches.