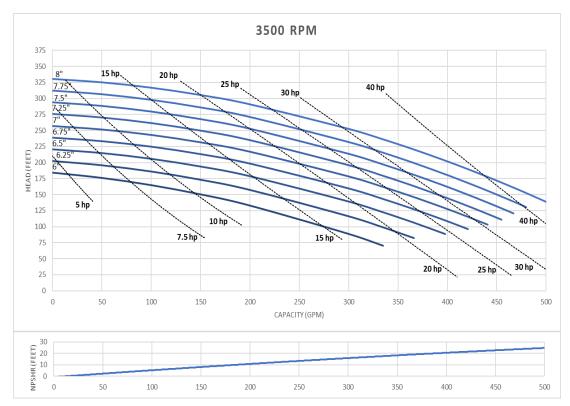

# **QIS 328** 3" x 2" standard inlet

QIS-328 Inlet 3" x Outlet 2". The curves are based testing water at 70 °F and have a tolerance of  $\pm$  5% applicable to all of them. For different operation conditions please contact us. The impeller diameter is in inches.

## QIS 328 3" x 2" standard inlet

QIS-328 Inlet 3" x Outlet 2". The curves are based testing water at 70 °F and have a tolerance of  $\pm$  5% applicable to all of them. For different operation conditions please contact us. The impeller diameter is in inches.