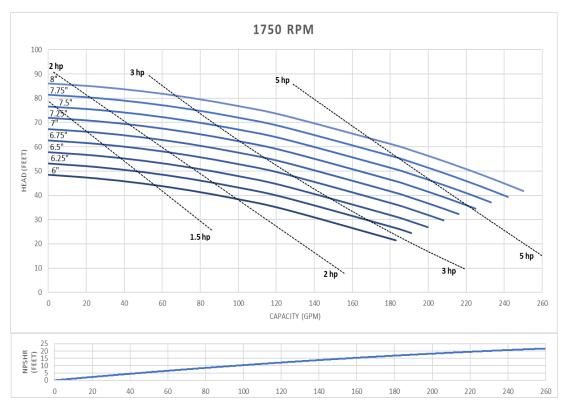

# **QIS 328** 3" x 2" standard inlet

QIS-328 Inlet 3" x Outlet 2". The curves are based testing water at 70 °F and have a tolerance of  $\pm$  5% applicable to all of them. For different operation conditions please contact us. The impeller diameter is in inches.

## QIS 328 3" x 2" standard inlet

QIS-328 Inlet 3" x Outlet 2". The curves are based testing water at 70 °F and have a tolerance of  $\pm$  5% applicable to all of them. For different operation conditions please contact us. The impeller diameter is in inches.