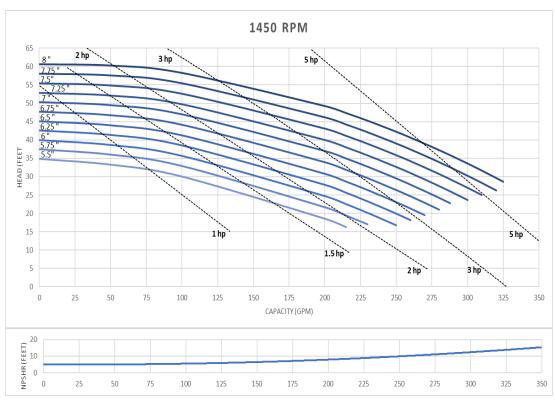

# **QIS 328** 3" x 2" standard inlet

QIS-328 Inlet 3" x Outlet 2". The curves are based testing water at 70 °F and have a tolerance of  $\pm$  5% applicable to all of them. For different operation conditions please contact us. The impeller diameter is in inches.

## QIS 328 3" x 2" standard inlet

QIS-328 Inlet 3" x Outlet 2". The curves are based testing water at 70 °F and have a tolerance of  $\pm$  5% applicable to all of them. For different operation conditions please contact us. The impeller diameter is in inches.