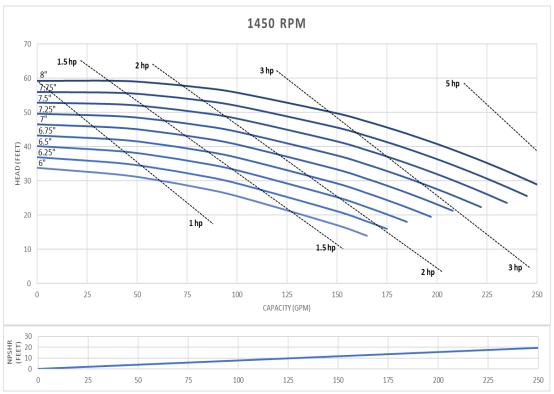

# **QIS 328** 3" x 2" standard inlet

QIS-328 Inlet 3" x Outlet 2". The curves are based testing water at 70 °F and have a tolerance of  $\pm$  5% applicable to all of them. For different operation conditions please contact us. The impeller diameter is in inches.

## QIS 328 3" x 2" standard inlet

QIS-328 Inlet 3" x Outlet 2". The curves are based testing water at 70 °F and have a tolerance of  $\pm$  5% applicable to all of them. For different operation conditions please contact us. The impeller diameter is in inches.