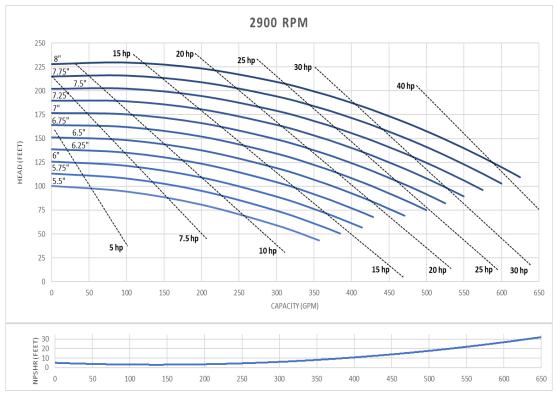

# **QIS 328** 3" x 2" standard inlet

QIS-328 Inlet 3" x Outlet 2". The curves are based testing water at 70 °F and have a tolerance of  $\pm$  5% applicable to all of them. For different operation conditions please contact us. The impeller diameter is in inches.

## QIS 328 3" x 2" standard inlet

QIS-328 Inlet 3" x Outlet 2". The curves are based testing water at 70 °F and have a tolerance of  $\pm$  5% applicable to all of them. For different operation conditions please contact us. The impeller diameter is in inches.