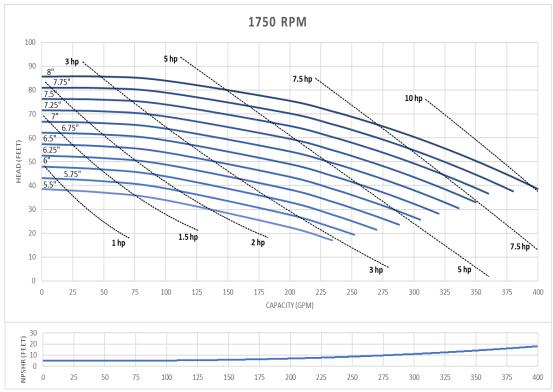

# **QIS 328** 3" x 2" standard inlet

QIS-328 Inlet 3" x Outlet 2". The curves are based testing water at 70 °F and have a tolerance of  $\pm$  5% applicable to all of them. For different operation conditions please contact us. The impeller diameter is in inches.

## QIS 328 3" x 2" standard inlet

QIS-328 Inlet 3" x Outlet 2". The curves are based testing water at 70 °F and have a tolerance of  $\pm$  5% applicable to all of them. For different operation conditions please contact us. The impeller diameter is in inches.