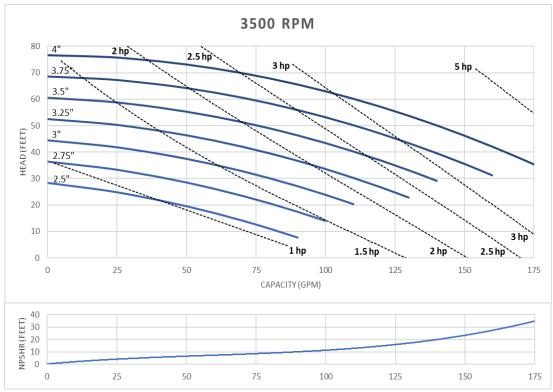

# **QIS 328** 3" x 2" standard inlet

QIS-328 Inlet 3" x Outlet 2". The curves are based testing water at 70 °F and have a tolerance of  $\pm$  5% applicable to all of them. For different operation conditions please contact us. The impeller diameter is in inches.

## QIS 328 3" x 2" standard inlet

QIS-328 Inlet 3" x Outlet 2". The curves are based testing water at 70 °F and have a tolerance of  $\pm$  5% applicable to all of them. For different operation conditions please contact us. The impeller diameter is in inches.