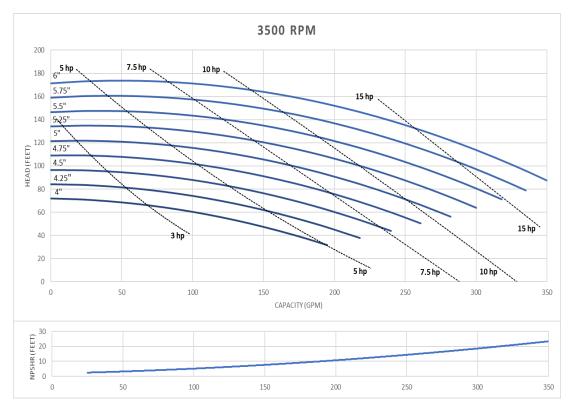

# **QIS 328** 3" x 2" standard inlet

QIS-328 Inlet 3" x Outlet 2". The curves are based testing water at 70 °F and have a tolerance of  $\pm$  5% applicable to all of them. For different operation conditions please contact us. The impeller diameter is in inches.

## QIS 328 3" x 2" standard inlet

QIS-328 Inlet 3" x Outlet 2". The curves are based testing water at 70 °F and have a tolerance of  $\pm$  5% applicable to all of them. For different operation conditions please contact us. The impeller diameter is in inches.