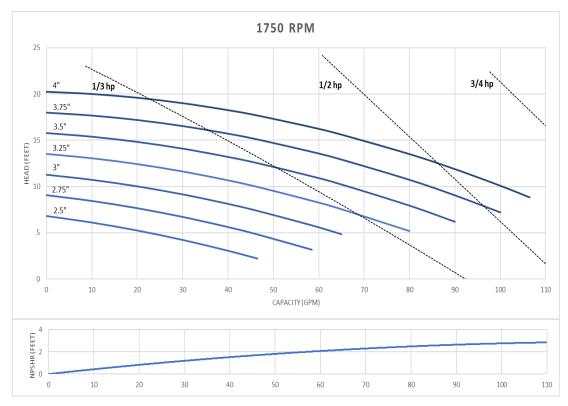

# **QIS 328** 3" x 2" standard inlet

QIS-328 Inlet 3" x Outlet 2". The curves are based testing water at 70 °F and have a tolerance of  $\pm$  5% applicable to all of them. For different operation conditions please contact us. The impeller diameter is in inches.

## QIS 328 3" x 2" standard inlet

QIS-328 Inlet 3" x Outlet 2". The curves are based testing water at 70 °F and have a tolerance of  $\pm$  5% applicable to all of them. For different operation conditions please contact us. The impeller diameter is in inches.