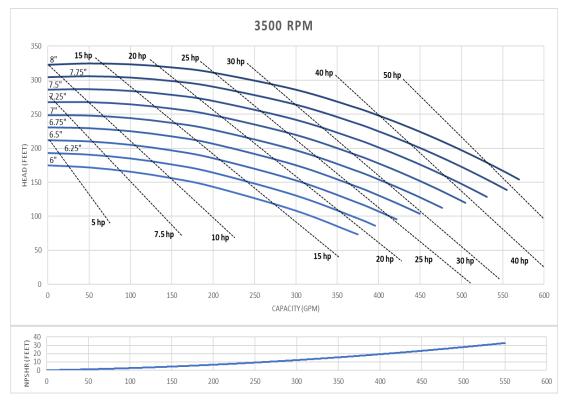

# **QIS 328** 3" x 2" standard inlet

QIS-328 Inlet 3" x Outlet 2". The curves are based testing water at 70 °F and have a tolerance of  $\pm$  5% applicable to all of them. For different operation conditions please contact us. The impeller diameter is in inches.

## QIS 328 3" x 2" standard inlet

QIS-328 Inlet 3" x Outlet 2". The curves are based testing water at 70 °F and have a tolerance of  $\pm$  5% applicable to all of them. For different operation conditions please contact us. The impeller diameter is in inches.