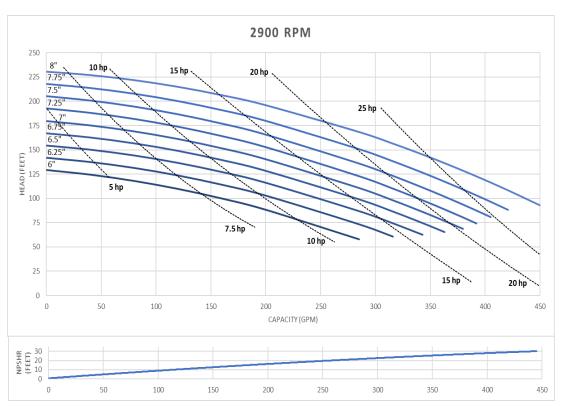

# **QIS 328** 3" x 2" standard inlet

QIS-328 Inlet 3" x Outlet 2". The curves are based testing water at 70 °F and have a tolerance of  $\pm$  5% applicable to all of them. For different operation conditions please contact us. The impeller diameter is in inches.

## QIS 328 3" x 2" standard inlet

QIS-328 Inlet 3" x Outlet 2". The curves are based testing water at 70 °F and have a tolerance of  $\pm$  5% applicable to all of them. For different operation conditions please contact us. The impeller diameter is in inches.