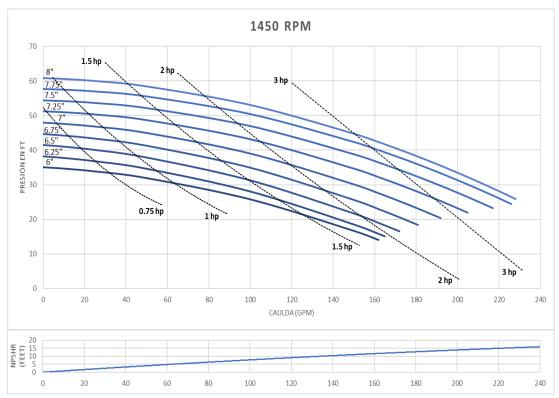

# **QIS 328** 3" x 2" standard inlet

QIS-328 Inlet 3" x Outlet 2". The curves are based testing water at 70 °F and have a tolerance of  $\pm$  5% applicable to all of them. For different operation conditions please contact us. The impeller diameter is in inches.

## QIS 328 3" x 2" standard inlet

QIS-328 Inlet 3" x Outlet 2". The curves are based testing water at 70 °F and have a tolerance of  $\pm$  5% applicable to all of them. For different operation conditions please contact us. The impeller diameter is in inches.