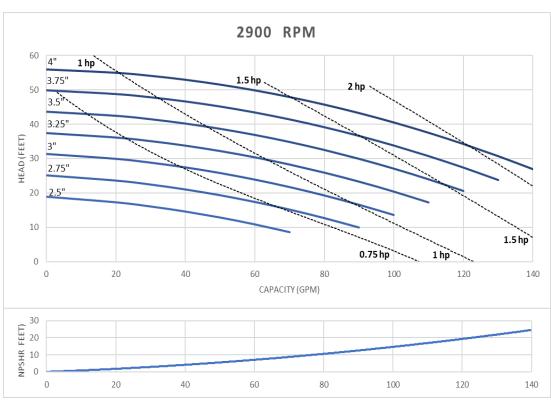

# **QIS 328** 3" x 2" standard inlet

QIS-328 Inlet 3" x Outlet 2". The curves are based testing water at 70 °F and have a tolerance of  $\pm$  5% applicable to all of them. For different operation conditions please contact us. The impeller diameter is in inches.

## QIS 328 3" x 2" standard inlet

QIS-328 Inlet 3" x Outlet 2". The curves are based testing water at 70 °F and have a tolerance of  $\pm$  5% applicable to all of them. For different operation conditions please contact us. The impeller diameter is in inches.