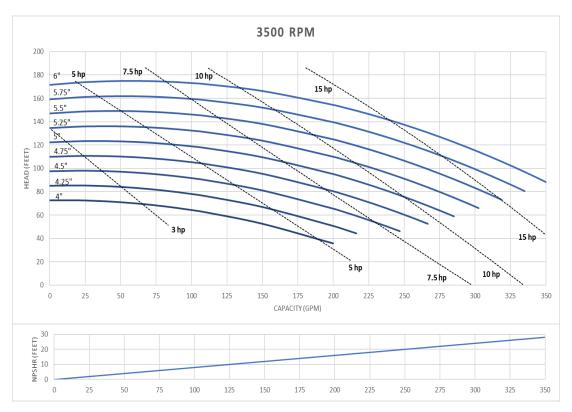

# **QIS 328** 3" x 2" standard inlet

QIS-328 Inlet 3" x Outlet 2". The curves are based testing water at 70 °F and have a tolerance of  $\pm$  5% applicable to all of them. For different operation conditions please contact us. The impeller diameter is in inches.

## QIS 328 3" x 2" standard inlet

QIS-328 Inlet 3" x Outlet 2". The curves are based testing water at 70 °F and have a tolerance of  $\pm$  5% applicable to all of them. For different operation conditions please contact us. The impeller diameter is in inches.