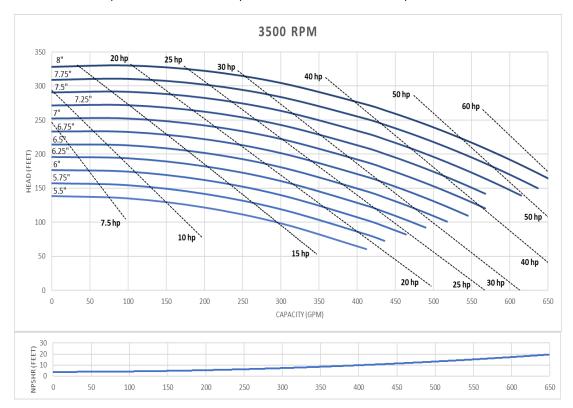

# **QIS 328** 3" x 2" standard inlet

QIS-328 Inlet 3" x Outlet 2". The curves are based testing water at 70 °F and have a tolerance of  $\pm$  5% applicable to all of them. For different operation conditions please contact us. The impeller diameter is in inches.

## QIS 328 3" x 2" standard inlet

QIS-328 Inlet 3" x Outlet 2". The curves are based testing water at 70 °F and have a tolerance of  $\pm$  5% applicable to all of them. For different operation conditions please contact us. The impeller diameter is in inches.